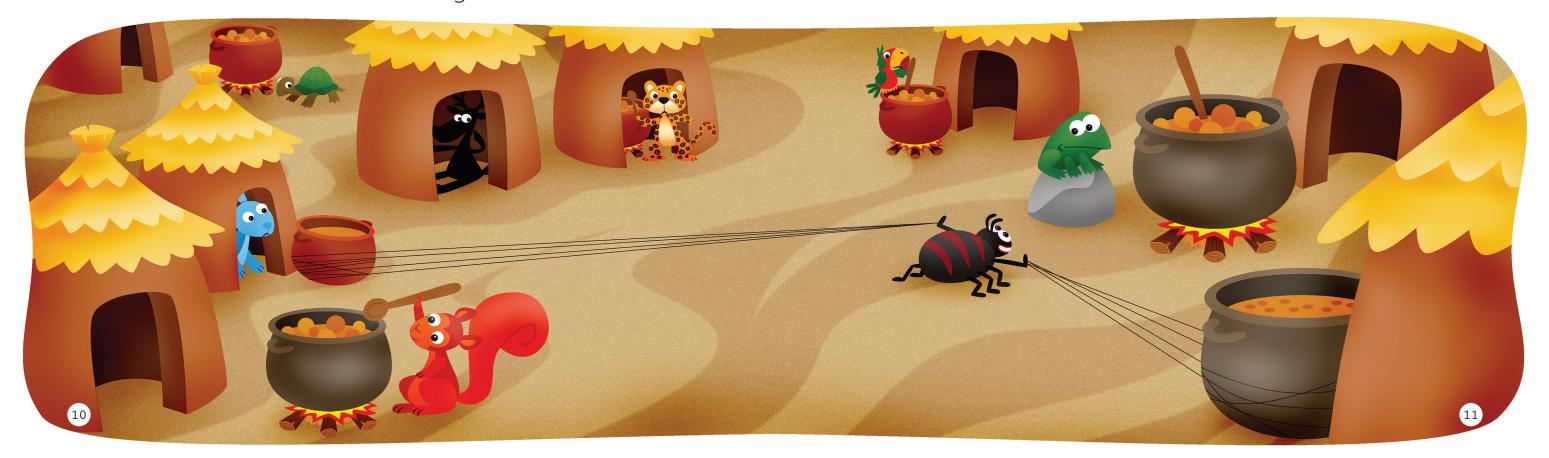

Rabbit has a pot of peas. "Smells good," said Anansi. "Help me cook. Then you can have some," Rabbit said.

"I'm on a walk," Anansi said. "I can't help. But I will help later."

He spins a web. He ties one end to his leg. He ties the other end to the pot.

"Pull my web when it's time to stir. Then I will come and help," said Anansi.

But he doesn't plan to help. He plans to take the peas and run!

Anansi walks on. Soon he smells beans. Monkey has a pot of beans.

"Help me cook. Then you can have some," Monkey said.

"I will help later," said Anansi.

Then Anansi ties a web from his leg to the pot.

"Pull this when it's time to stir. I will come and help," he said. He doesn't plan to help!

Anansi walks on. He sees six more friends. Each friend cooks something. So Anansi ties webs to their pots, too.

Now he has a web on each leg!

It's time to stir the pots. Each friend pulls on one web. Each web pulls on one of Anansi's legs. Soon his eight fat legs grow thin. The webs snap! Now Anansi has thin legs. And this is why spiders have thin legs.