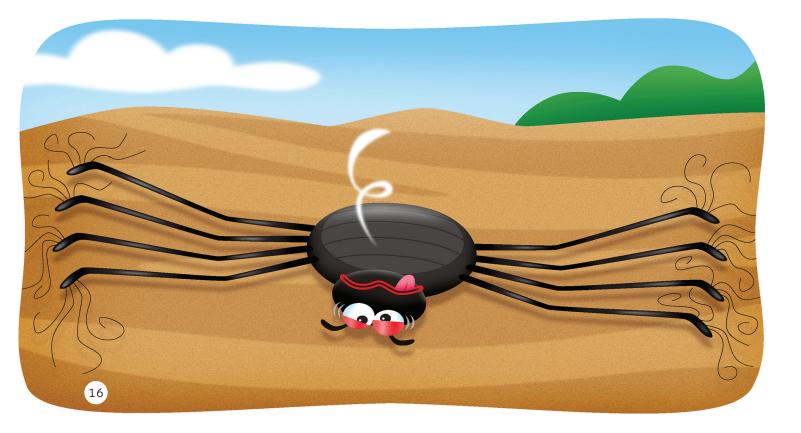

Anansi walks on. He sees six more friends. Each friend cooks something. So Anansi ties webs to their pots, too.

Now he has a web on each leg!

It's time to stir the pots. Each friend pulls on one web. Each web pulls on one of Anansi's legs. Soon his eight fat legs grow thin. The webs snap! Now Anansi has thin legs. And this is why spiders have thin legs.