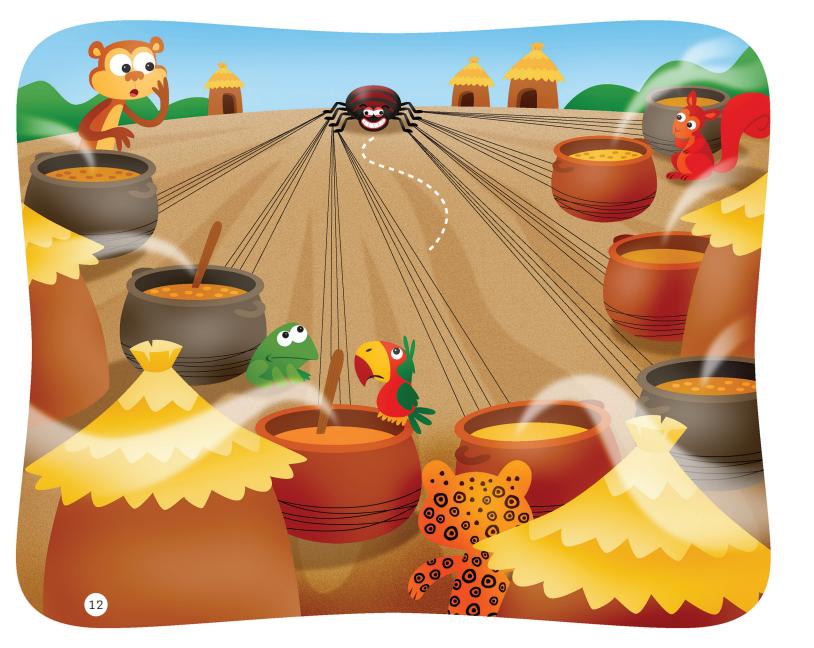

Anansi walks on. He sees six more friends. Each friend cooks something. So Anansi ties webs to their pots, too.

Now he has a web on each leg!

It's time to stir the pots. Each friend pulls on one web. Each web pulls on one of Anansi's legs. Soon his eight fat legs grow thin. The webs snap! Now Anansi has thin legs. And this is why spiders have thin legs.