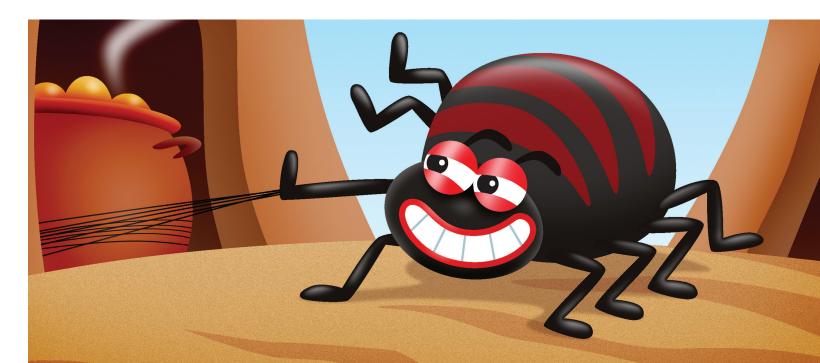

Rabbit has a pot of peas. "Smells good," said Anansi. "Help me cook. Then you can have some," Rabbit said.

"I'm on a walk," Anansi said. "I can't help. But I will help later."

He spins a web. He ties one end to his leg. He ties the other end to the pot.

"Pull my web when it's time to stir. Then I will come and help," said Anansi.

But he doesn't plan to help. He plans to take the peas and run!

Anansi walks on. Soon he smells beans. Monkey has a pot of beans.