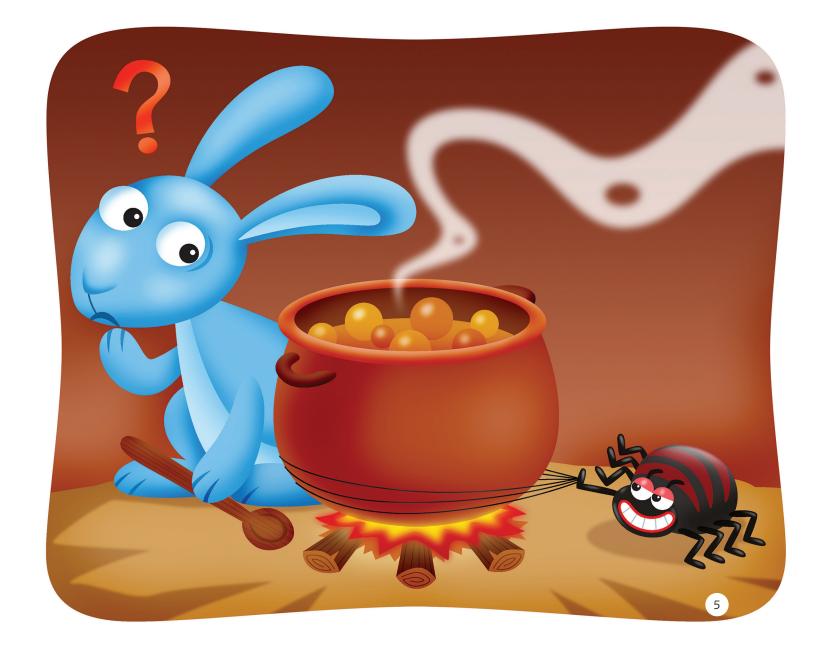

Rabbit has a pot of peas. "Smells good," said Anansi. "Help me cook. Then you can have some," Rabbit said.

"I'm on a walk," Anansi said. "I can't help. But I will help later."

He spins a web. He ties one end to his leg. He ties the other end to the pot.

"Pull my web when it's time to stir. Then I will come and help," said Anansi.

But he doesn't plan to help. He plans to take the peas and run!

Anansi walks on. Soon he smells beans. Monkey has a pot of beans.