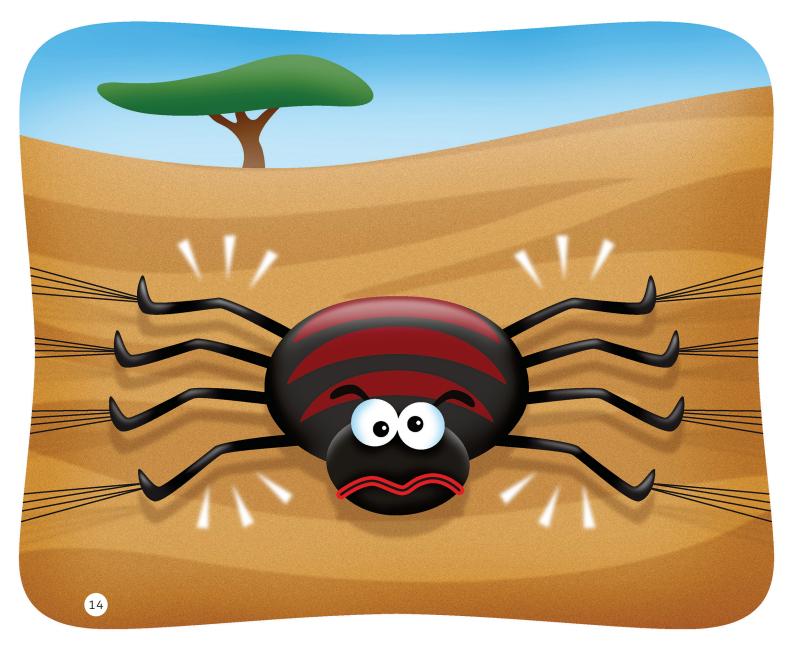

Anansi walks on. He sees six more friends. Each friend cooks something. So Anansi ties webs to their pots, too.

Now he has a web on each leg!

It's time to stir the pots. Each friend pulls on one web. Each web pulls on one of Anansi's legs. Soon his eight fat legs grow thin. The webs snap! Now Anansi has thin legs. And this is why spiders have thin legs.